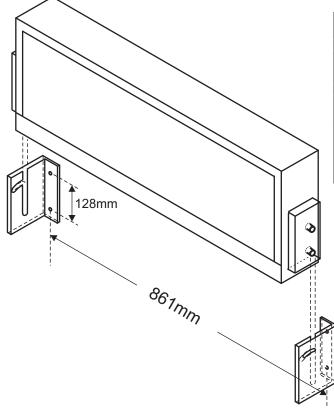

# SyncRight GPS 7-inch Clock

# **Dimensions and Specifications**

## 7-inch SyncRight GPS Clock MOUNTING BRACKET PLACEMENT and DIMENSIONS



#### SyncRight-7 SPECIFICATIONS

| Power Source      | : | 220 Volts AC                                                  |
|-------------------|---|---------------------------------------------------------------|
|                   |   | 10-meter Power Cord                                           |
| Power Consumption | : | 85 Watts                                                      |
| GPS Engine        | : | Simultaneously receives signals from eight (8) GPS Satellites |
| LED Brightness    | : | 30 to 40 Lumens                                               |
| Viewing Angle     | : | 120 Degrees                                                   |
| Weight            | : | 12 Kilograms                                                  |
| GPS Antenna       | : | Outdoor Weatherproo