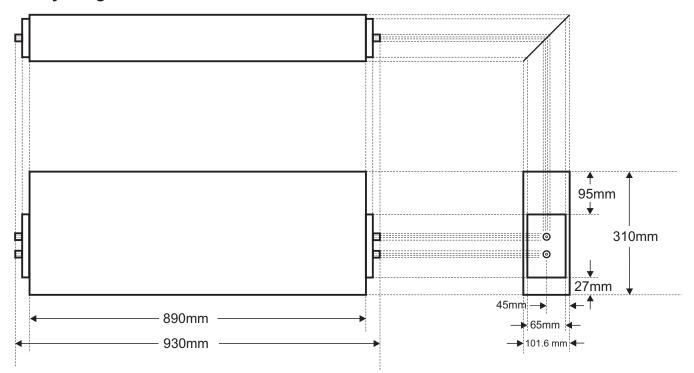

### 7-inch SyncRight GPS Clock CASING DIMENSIONS

**Customer Care** 

STAR COMMUNICATIONS HOLDINGS CORP. 37 Samat St., Brgy. Sto. Domingo, Sta. Mesa Heights, Quezon City, M.M. Tel:+63 (2) 416 0936 to 0938 Fax:+63 (2) 416 0935 http://www.starcomm.com.ph