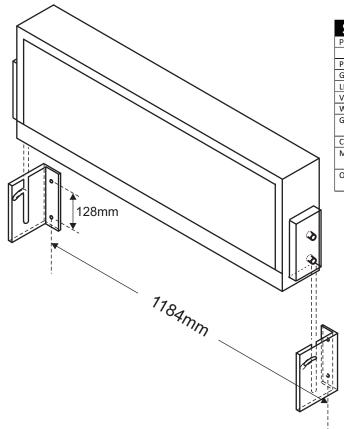

# SyncRight GPS 12-inch Clock

## **Dimensions and Specifications**

#### 12-inch SyncRight GPS Clock MOUNTING BRACKET PLACEMENT and DIMENSIONS



#### SyncRight-12 SPECIFICATIONS 220 Volts AC 10-meter Power Cord Power Consumption 100 Watts GPS Engine Simultaneously receives signals from eight (8) GPS Satellites LED Brightness 30 to 40 Lumens Viewing Angle 120 Degrees Weight 17 Kilograms GPS Antenna Outdoor Weatherproof Antenna 10-meter Antenna Cable Casing Metal, Powder Coated (White) Mounting Side Mounting Brackets, Back-to-Wall Standard Labor and Installation Materials NOT INCLUDED. Option Longer cable for GPS Antenna, up to 100 meters Available only from StarComm

### 12-inch SyncRight GPS Clock CASING DIMENSIONS