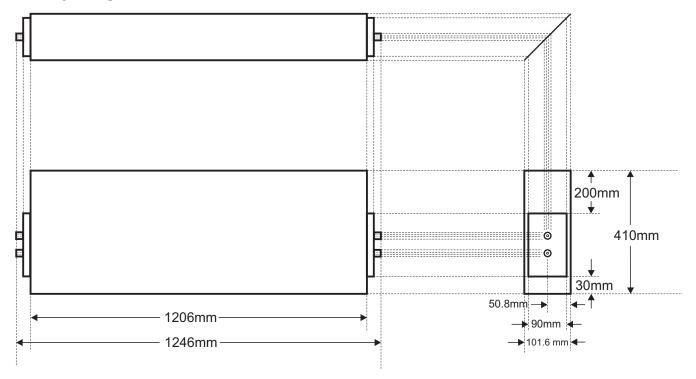

# SyncRight GPS 12-inch Clock

## **Dimensions and Specifications**

#### 12-inch SyncRight GPS Clock MOUNTING BRACKET PLACEMENT and DIMENSIONS



#### SyncRight-12 SPECIFICATIONS 220 Volts AC 10-meter Power Cord Power Consumption 100 Watts GPS Engine Simultaneously receives signals from eight (8) GPS Satellites LED Brightness 30 to 40 Lumens Viewing Angle 120 Degrees Weight 17 Kilograms GPS Antenna Outdoor Weatherproof Antenna 10-meter Antenna Cable Casing Metal, Powder Coated (White) Mounting Side Mounting Brackets, Back-to-Wall Standard Labor and Installation Materials NOT INCLUDED. Option Longer cable for GPS Antenna, up to 100 meters Available only from StarComm

### 12-inch SyncRight GPS Clock CASING DIMENSIONS